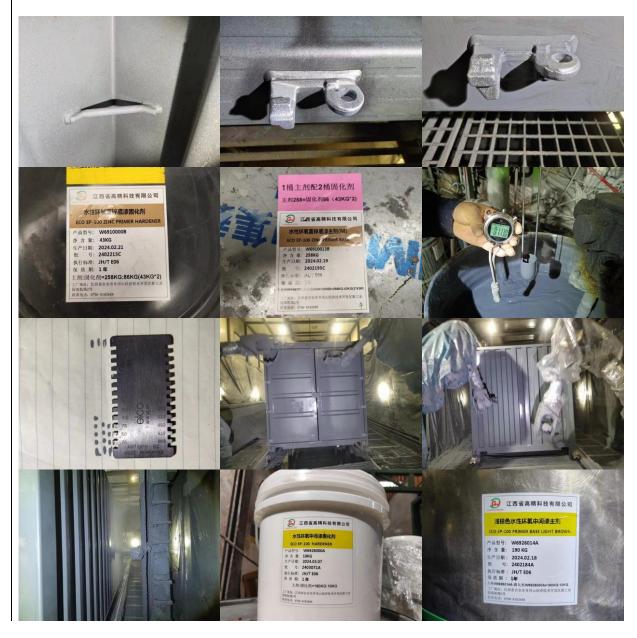

# **DAILY SUMMARY**

3. The 2nd shot blasting and paint application process commenced this afternoon, checked the condition on site, found the poor 2nd shot blasting on the interior corner post hidden area, rectified on site, condition improved later. Detail as below:

## **DAILY SUMMARY**

| 4. The final application c                                                                                           | commenced late this afternoon, checked | the final application cc | ondition on site, details as below: |
|----------------------------------------------------------------------------------------------------------------------|----------------------------------------|--------------------------|-------------------------------------|
| 4. The final application of<br>UHLU 310011 0<br>2201<br>WARRIER 000<br>000<br>000<br>000<br>000<br>000<br>000<br>000 |                                        |                          |                                     |
| Duty Surveyor:                                                                                                       | Fred LYU, Robert HU, Shine YE          | Factory QC:              | Roy DENG                            |
|                                                                                                                      | - End of l                             | Poport -                 |                                     |
|                                                                                                                      | - End of '                             | Report -                 |                                     |