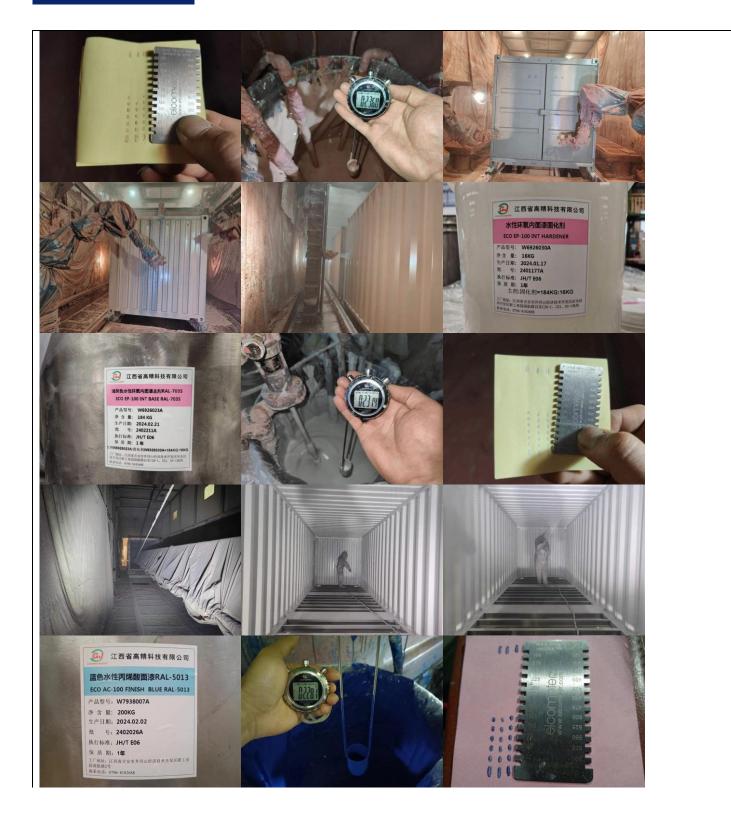

# **DAILY SUMMARY**

3. The 2nd shot blasting and paint application process commenced this afternoon, checked the condition on site, found the poor 2nd shot blasting on the interior corner post hidden area, rectified on site, condition improved later. Detail as below: