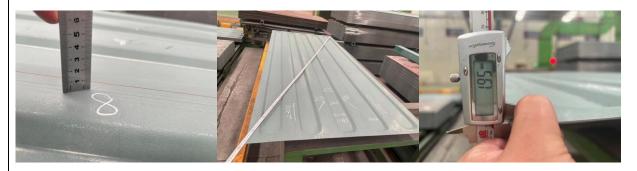

#### 6. Inspection Comments

1. The forming process for 20EOD continued and finished today, checked the formed component dimension and thickness complied with drawing and specification.

2. The sub assembly and main assembly continued today, checked the dimension complied with drawing, the diagonals were within 4mm.